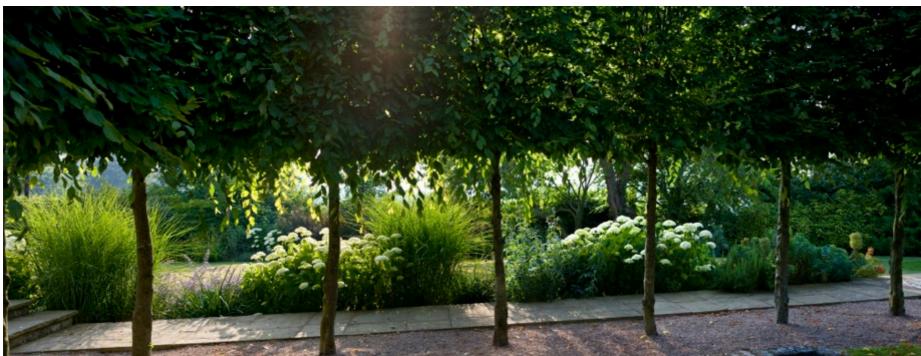

Masterplanning, planting plans and plant sourcing for the new 9 acre gardens and grounds around the Manor House & Estate buildings. Works included planting an avenue of semi-mature trees to the main drive and mature trees within the gardens (top and bottom left), planting mature topiary to the courtyards and the sourcing of sculpture & benches (top & bottom right) and the creation of woodland walks around two lakes.