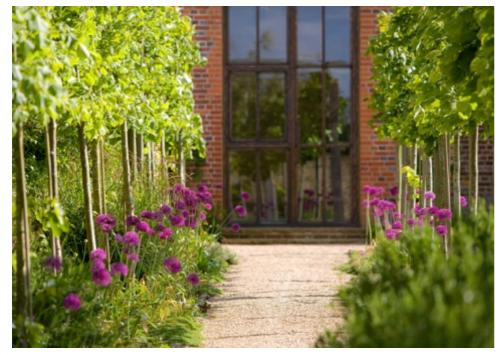

Masterplanning, planting plans and plant sourcing for the new 9 acre gardens and grounds around the Manor House & Estate buildings. Works included planting an avenue of semi-mature trees to the main drive and mature trees within the gardens (top and bottom left), planting mature topiary to the courtyards and the sourcing of sculpture & benches (top & bottom right) and the creation of woodland walks around two lakes.