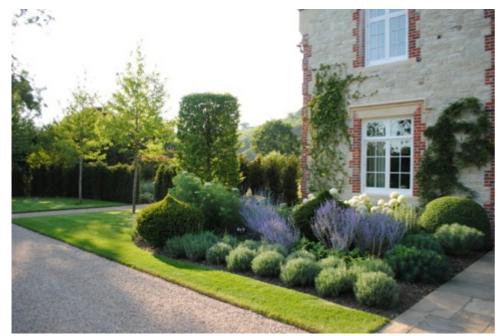

Holy Rood House, Hampshire
The landscape scheme included a new driveway and rear courtyard with garages framed by the planting of a semi-mature Quercus phellos (above) sourced from Hilliers Nursery.

Nyetimber Vineyard, Pulborough, West Sussex