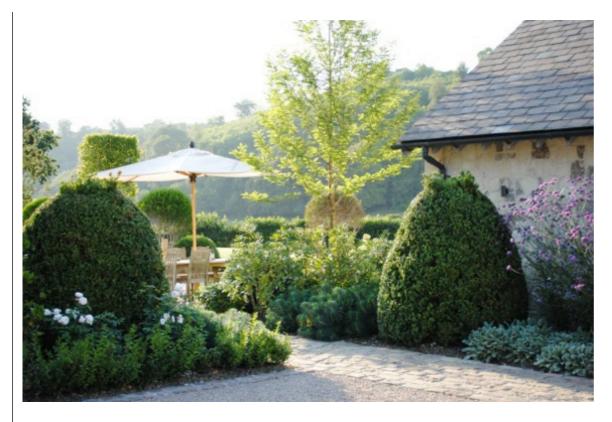

Holy Rood House, Hampshire 2010-2015
Masterplanning, planting plans and project management of the landscaping and planting works around a newly built country house. Project completed in March 2014. Ongoing works in 2015. Semi-mature trees, hedging and topiary also sourced and supplied by Jane Brown Associates Ltd

Holy Rood House, Hampshire Masterplanning, planting plans and project management of the landscaping and planting works around a newly built country house. Project completed in March 2014. On-going associated works in 2015.

Holy Rood House, Hampshire
The landscape scheme included a new driveway and rear courtyard with garages framed by the planting of a semi-mature Quercus phellos (above) sourced from Hilliers Nursery.

Nyetimber Vineyard, Pulborough, West Sussex