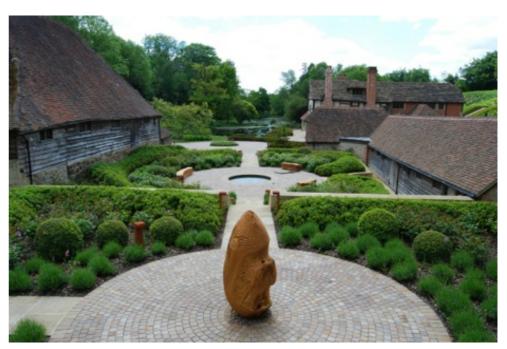

Masterplanning, planting plans and plant sourcing for the new 9 acre gardens and grounds around the Manor House & Estate buildings. Works included planting an avenue of semi-mature trees to the main drive and mature trees within the gardens (top and bottom left), planting mature topiary to the courtyards and the sourcing of sculpture & benches (top & bottom right) and the creation of woodland walks around two lakes.