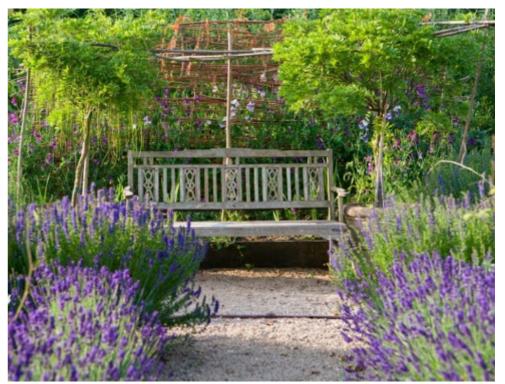

Masterplanning, planting plans and plant sourcing for the new 9 acre gardens and grounds around the Manor House & Estate buildings. Works included planting an avenue of semi-mature trees to the main drive and mature trees within the gardens (top and bottom left), planting mature topiary to the courtyards and the sourcing of sculpture & benches (top & bottom right) and the creation of woodland walks around two lakes.