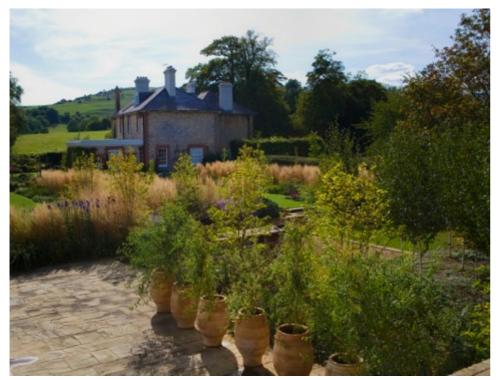

Jane Brown Associates Ltd

Garden in Seaview on the Isle of Wight
A new garden was created to compliment the newly renovated holiday retreat. Work included a new driveway, a yorkstone terrace with green oak pergola and fireplace for entertaining surrounded by rich borders and lawns.