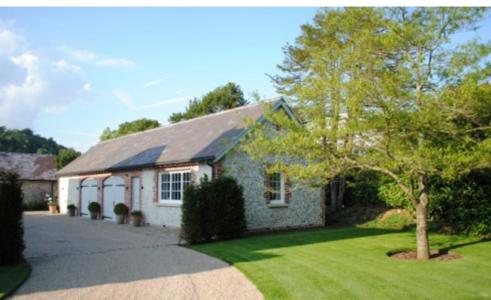

Holy Rood House, Hampshire
The landscape scheme included a new driveway and rear courtyard with garages framed by the planting of a semi-mature Quercus phellos (above) sourced from Hilliers Nursery.

Nyetimber Vineyard, Pulborough, West Sussex