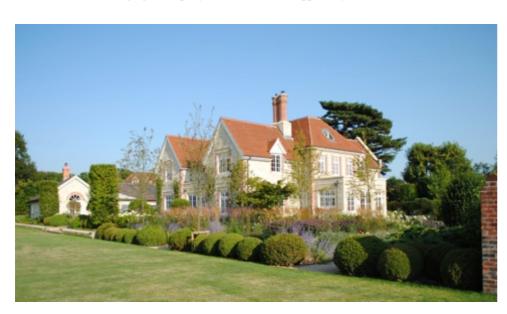

Holy Rood House, Hampshire 2010-2015
Masterplanning, planting plans and project management of the landscaping and planting works around a newly built country house. Project completed in March 2014. Ongoing works in 2015. Semi-mature trees, hedging and topiary also sourced and supplied by Jane Brown Associates Ltd

Holy Rood House, Hampshire Masterplanning, planting plans and project management of the landscaping and planting works around a newly built country house. Project completed in March 2014. On-going associated works in 2015.