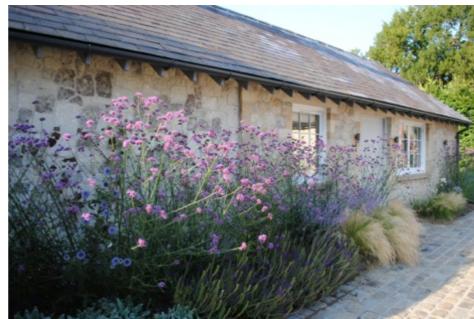

Jane Brown Associates Ltd

Garden in Seaview on the Isle of Wight
A new garden was created to compliment the newly renovated holiday retreat. Work included a new driveway, a yorkstone terrace with green oak pergola and fireplace for entertaining surrounded by rich borders and lawns.