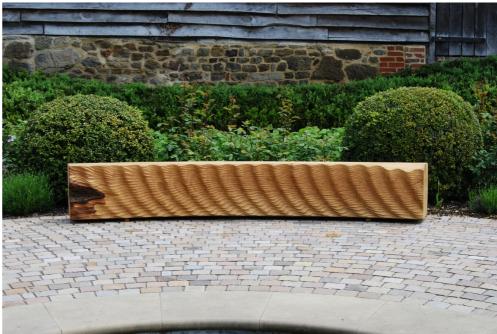

Masterplanning, planting plans and plant sourcing for the new 9 acre gardens and grounds around the Manor House & Estate buildings. Works included planting an avenue of semi-mature trees to the main drive and mature trees within the gardens (top and bottom left), planting mature topiary to the courtyards and the sourcing of sculpture & benches (top & bottom right) and the creation of woodland walks around two lakes.