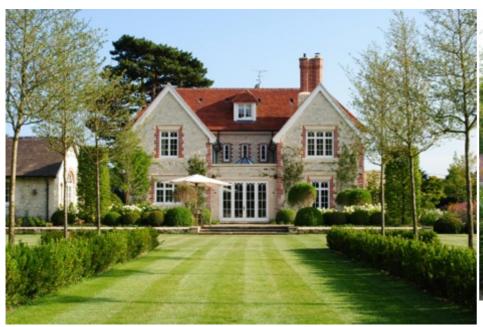

Holy Rood House, Hampshire 2010-2015
Masterplanning, planting plans and project management of the landscaping and planting works around a newly built country house. Project completed in March 2014. Ongoing works in 2015. Semi-mature trees, hedging and topiary also sourced and supplied by Jane Brown Associates Ltd

Holy Rood House, Hampshire Masterplanning, planting plans and project management of the landscaping and planting works around a newly built country house. Project completed in March 2014. On-going associated works in 2015.