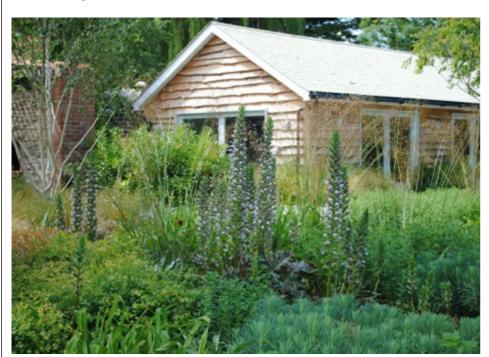

Jane Brown Associates Ltd

Garden in Seaview on the Isle of Wight
A new garden was created to compliment the newly renovated holiday retreat. Work included a new driveway, a yorkstone terrace with green oak pergola and fireplace for entertaining surrounded by rich borders and lawns.