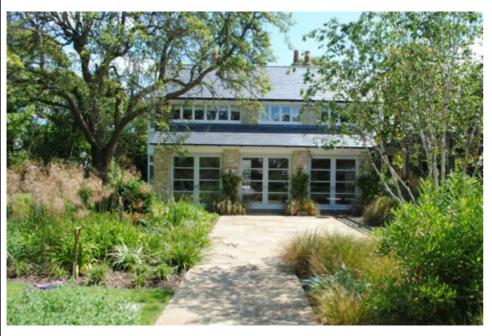

Holy Rood House, Hampshire
The landscape scheme included a new driveway and rear courtyard with garages framed by the planting of a semi-mature Quercus phellos (above) sourced from Hilliers Nursery.

Nyetimber Vineyard, Pulborough, West Sussex