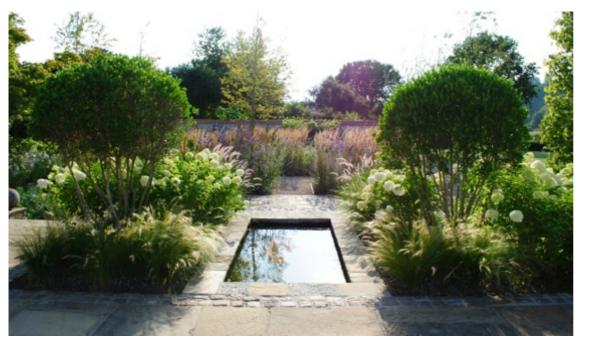

Holy Rood House, Hampshire 2010-2015
Masterplanning, planting plans and project management of the landscaping and planting works around a newly built country house. Project completed in March 2014. Ongoing works in 2015. Semi-mature trees, hedging and topiary also sourced and supplied by Jane Brown Associates Ltd

Holy Rood House, Hampshire Masterplanning, planting plans and project management of the landscaping and planting works around a newly built country house. Project completed in March 2014. On-going associated works in 2015.