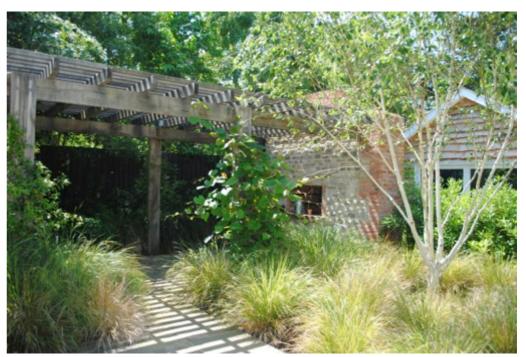

Jane Brown Associates Ltd

Garden in Seaview on the Isle of Wight
A new garden was created to compliment the newly renovated holiday retreat. Work included a new driveway, a yorkstone terrace with green oak pergola and fireplace for entertaining surrounded by rich borders and lawns.