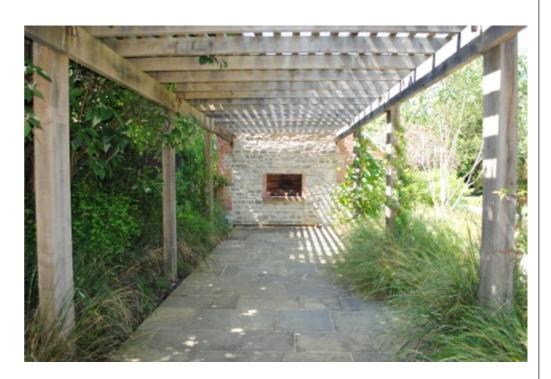

Jane Brown Associates Ltd

Garden in Seaview on the Isle of Wight
A new garden was created to compliment the newly renovated holiday retreat. Work included a new driveway, a yorkstone terrace with green oak pergola and fireplace for entertaining surrounded by rich borders and lawns.