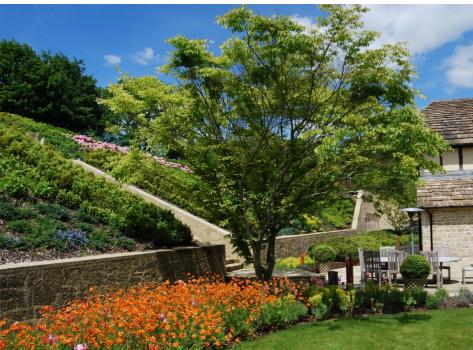

Masterplanning, planting plans and plant sourcing for the new 9 acre gardens and grounds around the Manor House & Estate buildings. Works included planting an avenue of semi-mature trees to the main drive and mature trees within the gardens (top and bottom left), planting mature topiary to the courtyards and the sourcing of sculpture & benches (top & bottom right) and the creation of woodland walks around two lakes.