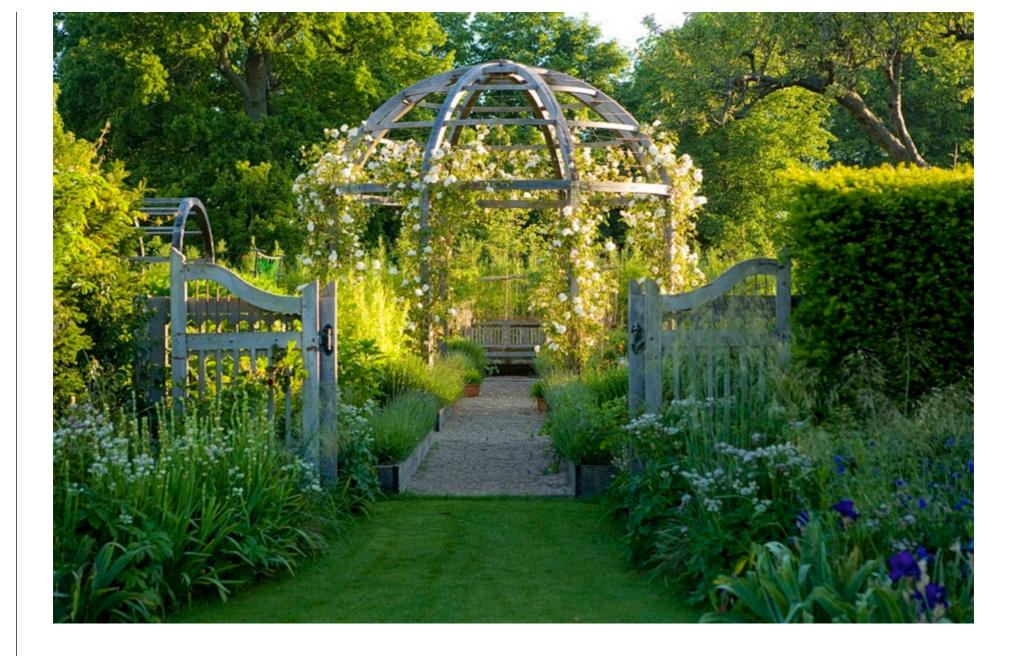

Holy Rood House, Hampshire 2010-2015
Masterplanning, planting plans and project management of the landscaping and planting works around a newly built country house. Project completed in March 2014. Ongoing works in 2015. Semi-mature trees, hedging and topiary also sourced and supplied by Jane Brown Associates Ltd

Holy Rood House, Hampshire Masterplanning, planting plans and project management of the landscaping and planting works around a newly built country house. Project completed in March 2014. On-going associated works in 2015.

Holy Rood House, Hampshire
The landscape scheme included a new driveway and rear courtyard with garages framed by the planting of a semi-mature Quercus phellos (above) sourced from Hilliers Nursery.

Nyetimber Vineyard, Pulborough, West Sussex